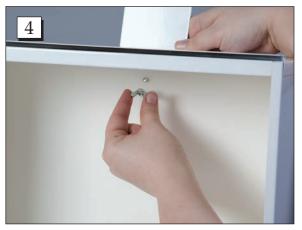

**Step 3.** Place the bolt and washer thru the top hole of the hanger and box.

**Step 4.** Now fasten the bolt in place from the inside of the box with a wing nut. Repeat step 3 and 4 on the bottom hole.