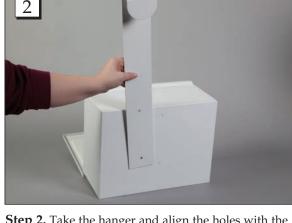

## Over the Door Lock Box (#3737)

**Step 1.** Take both bolts and place a washer on the end. Make sure the shiny side of the washer is facing the bolt.

**Step 2.** Take the hanger and align the holes with the holes in the back of the box. Make sure the hook on the hanger is facing outward.