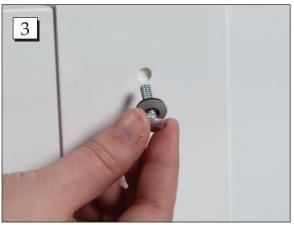

**Step 3.** Place the bolt and washer thru the top hole of the hanger and box.

**Step 4.** Now fasten the bolt in place from the inside of the box with a wing nut. Repeat step 3 and 4 on the bottom hole.