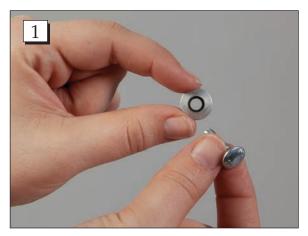

## Over the Door Lock Box (#3737)

**Step 1.** Take both bolts and place a washer on the end. Make sure the shiny side of the washer is facing the bolt.

**Step 2.** Take the hanger and align the holes with the holes in the back of the box. Make sure the hook on the hanger is facing outward.