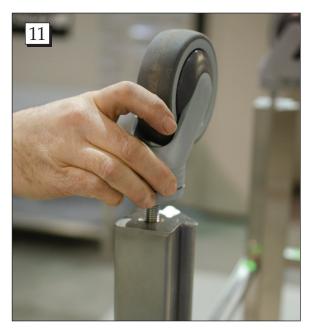

## **Stainless Steel Tables on Casters (#19102)**

**Step 11.** Tighten the 4 casters into place.

Call Free: 1.800.848.1633 • Fax Free: 1.800.447.2923