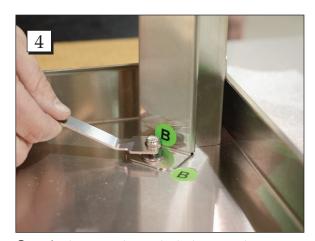

**Step 3.** Place 2 button head screws on the outside of the leg. Tighten the button head screws with the provided Allen wrench.

**Step 4.** Place 1 washer and 1 lock nut on the inside of the leg. Tighten the lock nut with the provided wrench. Repeat steps 2-4 for the remaining 3 legs.