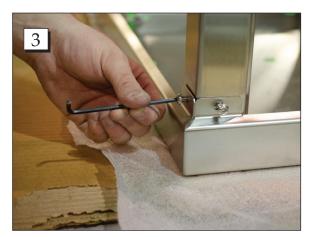

**Step 3.** Place 2 button head screws on the outside of the leg. Tighten the button head screws with the provided Allen wrench.

**Step 4.** Place 1 washer and 1 lock nut on the inside of the leg. Tighten the lock nut with the provided wrench. Repeat steps 2-4 for the remaining 3 legs.