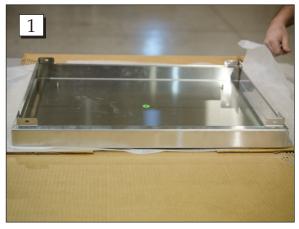

**Step 1.** Start with the top marked "A" lying upside down on the box it was delivered in. Note: We suggest working within the delivery box to prevent scratching the top of the table.

**Step 2.** Starting at the corners marked "B", install the corresponding legs marked "B".