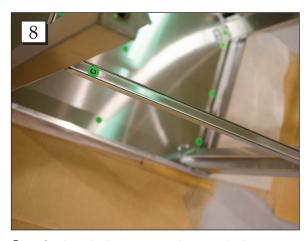

**Step 7.** Repeat steps 5-6 on the other short support bar marked "D".

**Step 8.** Place the long support bars marked "C".

**Step 9.** Secure each side of the long support bar with a button head screw. Tighten the button head screws with the provided Allen wrench.

**Step 10.** Repeat steps 8-9 on the other long support bar marked "C".

Call Free: 1.800.848.1633 • Fax Free: 1.800.447.2923