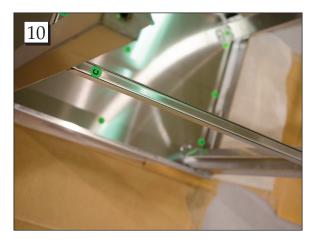

#### **Stainless Steel Tables on Casters (#19102)**

**Step 5.** Place the short support bars marked "D".

**Step 6.** Secure each side of the short support bar with a button head screw. Tighten the button head screws with the provided Allen wrench.

**Step 7.** Repeat steps 5-6 on the other short support bar marked "D".

**Step 8.** Place the long support bars marked "C".

**Step 9.** Secure each side of the long support bar with a button head screw. Tighten the button head screws with the provided Allen wrench.