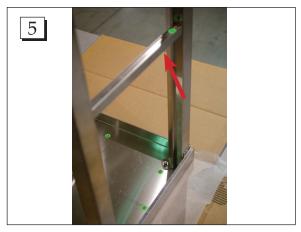

**Step 1.** Start with the top marked "A" lying upside down on the box it was delivered in. Note: We suggest working within the delivery box to prevent scratching the top of the table.

**Step 2.** Starting at the corners marked "B", install the corresponding legs marked "B".

**Step 3.** Place 2 button head screws on the outside of the leg. Tighten the button head screws with the provided Allen wrench.

**Step 4.** Place 1 washer and 1 lock nut on the inside of the leg. Tighten the lock nut with the provided wrench. Repeat steps 2-4 for the remaining 3 legs.