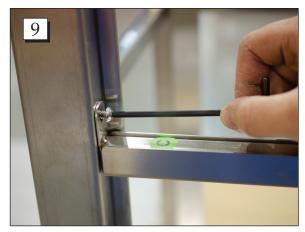

**Step 7.** Repeat steps 5-6 on the other short support bar marked "D".

**Step 8.** Place the long support bars marked "C".

**Step 9.** Secure each side of the long support bar with a button head screw. Tighten the button head screws with the provided Allen wrench.

**Step 10.** Repeat steps 8-9 on the other long support bar marked "C".

Call Free: 1.800.848.1633 • Fax Free: 1.800.447.2923