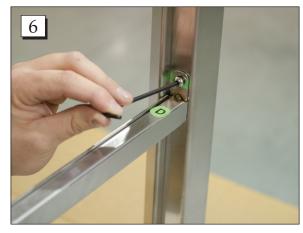

**Step 3.** Place 2 button head screws on the outside of the leg. Tighten the button head screws with the provided Allen wrench.

**Step 4.** Place 1 washer and 1 lock nut on the inside of the leg. Tighten the lock nut with the provided wrench. Repeat steps 2-4 for the remaining 3 legs.

Call Free: 1.800.848.1633 • Fax Free: 1.800.447.2923

GoHCL.com • hcl@GoHCL.com