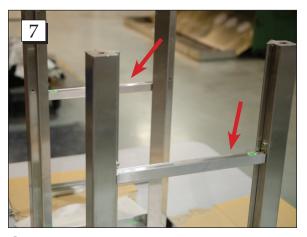

#### **Stainless Steel Tables on Casters (#19102)**

**Step 5.** Place the short support bars marked "D".

**Step 6.** Secure each side of the short support bar with a button head screw. Tighten the button head screws with the provided Allen wrench.

**Step 7.** Repeat steps 5-6 on the other short support bar marked "D".

**Step 8.** Place the long support bars marked "C".

**Step 9.** Secure each side of the long support bar with a button head screw. Tighten the button head screws with the provided Allen wrench.

**Step 10.** Repeat steps 8-9 on the other long support bar marked "C".

Call Free: 1.800.848.1633 • Fax Free: 1.800.447.2923