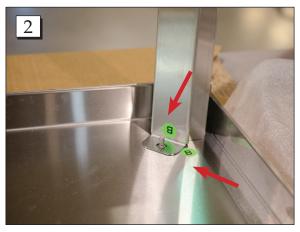

**Step 1.** Start with the top marked "A" lying upside down on the box it was delivered in. Note: We suggest working within the delivery box to prevent scratching the top of the table.

**Step 2.** Starting at the corners marked "B", install the corresponding legs marked "B".