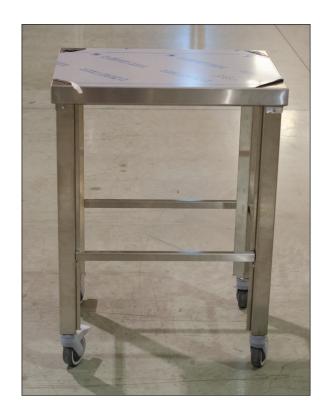

RUCTIONS FOR**

#### **Stainless Steel Tables on Casters (#19102)**



**Step 5.** Place the short support bars marked "D".



**Step 6.** Secure each side of the short support bar with a button head screw. Tighten the button head screws with the provided Allen wrench.



**Step 7.** Repeat steps 5-6 on the other short support bar marked "D".



**Step 8.** Place the long support bars marked "C".



**Step 9.** Secure each side of the long support bar with a button head screw. Tighten the button head screws with the provided Allen wrench.



**Step 10.** Repeat steps 8-9 on the other long support bar marked "C".

Call Free: 1.800.848.1633 • Fax Free: 1.800.447.2923

# **INSTRUCTIONS FOR**

## **Stainless Steel Tables on Casters (#19102)**



**Step 11.** Tighten the 4 casters into place.



Call Free: 1.800.848.1633 • Fax Free: 1.800.447.2923